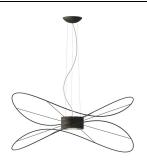

## SPHOOPS2

Design by Giovanni Barbato

Collection consisting of ceiling lamps and suspended lamps with interchangeable elements in different shapes and sizes. Gold or black finish. Built-in dimmable LED light source.

Typology: SUSPENDED LAMP