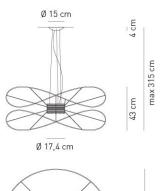

## **HOOPS** – SP HOOPS 2 – technical sheet





## SPHOOPS2

Design by Giovanni Barbato

Collection consisting of ceiling lamps and suspended lamps with interchangeable elements in different shapes and sizes. Gold or black finish. Built-in dimmable LED light source.

Typology: SUSPENDED LAMP

## Ratings

- •Built in line voltage ED module
- •CCT 3000 K
- •Downlight and uplight
- •Surface installation over holes
- •Supply voltage ~220-240V

•Switch mode: on-off, dimmable trailing edge

kg 5.7 m<sup>3</sup> 0.43

Product code composition





SP HOOPS 2 OR gold / OR gold 34W - diffused beam 3000K other CCT options available upon request NE black / NE black

**(€** ♣ IP20 CRI90



220-240VAC **ED** ~2660 lm 78 lm/W

example composition code SP HOOPS2 OR OR LED

92 cm

80 cm 100 cm

## Available colors





OR

NE Black

EELc (Energy Efficiency Label compatibility) contain built in LED lamps that cannot be changed: A, A+, A++

CUSTOMER

**NOTES** 

SPHOOPS2 \_ \_ \_ LED

NOTICE:

Luminous flux (Im) and efficacy (Im/W) for all LED luminaires is based on nominal ratings of the LED sources. Technical data could be subject to alteration without notice. Axo Light does not provide legal guarantee for the accuracy of this data sheet.